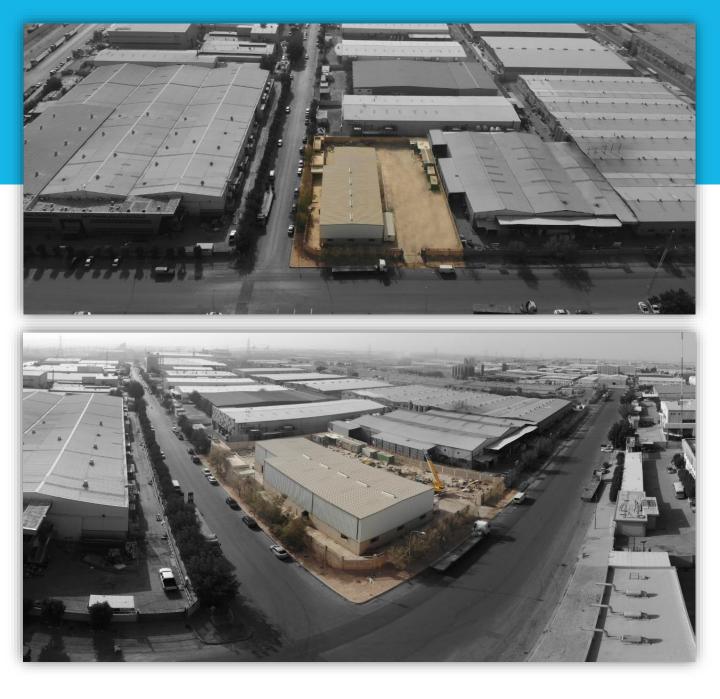

## Total Space 3750 Square meters

إحداثيات الموقع

م بن بند م مریق رئیسی

Riyadh - 2<sup>nd</sup> Industrial City

 $\bigcirc$ 

Steelcase Jeraisy

Veolia Ch Industries

شاهد التصوير الجوي للمنشأة