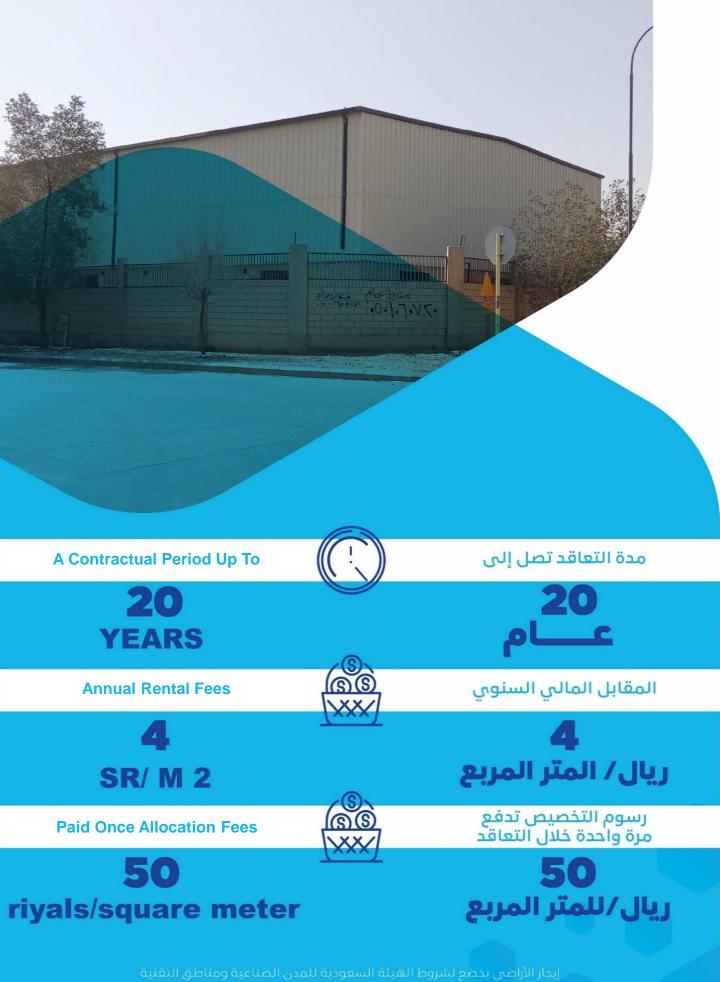

## المساحة الإجمالية 3750 م2

## Total Space 3750 Square meters

إحداثيات الموقع

م بن بند م مریق رئیسی

Riyadh - 2<sup>nd</sup> Industrial City

 $\bigcirc$ 

Steelcase Jeraisy

Veolia Ch Industries

شاهد التصوير الجوي للمنشأة